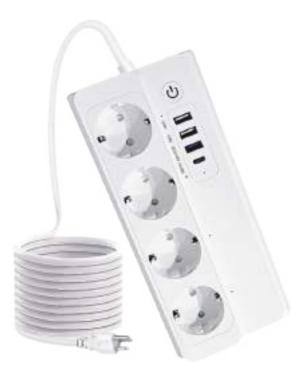

on for Smart Home Devices and Scenes









Weather Clock 3–Day Weather Forecast Smart Weather Station Wireless Indoor Outdoor Thermometer Hygrometer Display for Home WiFi Temperature Humidity Gauge Atomic Alarm Clock









Smart Switch Breaker Series (WiFi/Zigbee)

Dimmer/Curtain/Switch(1gang-4gang)





#### **Small and Compact**

Tiny body suitable for various of mounting boxes



Smart Breaker Switch Wireless Remote Control Electrical for Household Appliances Compatible with Alexa DIY Your Home via Iphone Android Tuya App













WS029-IT

WS005-USA



WS022-USA&EU

WS008-AU



WS007-EU+FR



WS021-EU



WS009-UK



Outdoor Plug–OP003(EU)

Alexa Smart Plug, Smart Outlet Bluetooth Mesh, Simple Set Up, Alexa App Remote Control, ETL & FCC Certified









WT026 (US/UK/AU/BR)



WT030 (EU/US/UK/AU/FR/IT)



#### 4 sockets and 3 USB ports 1 fast charging







### Smart Curtain Robot Series (WiFi/Zigbee/Bluetooth)







Smart Curtain Robot Wireless App Automate Timer Control, Bluetooth & Zigbee Hub required to Make it Compatible with Alexa, Google Home







### Smart Fingerbot Series (Zigbee/Bluetooth)





Fingerbot-01-V2

Fingerbot-04



Smart Bluetooth Fingerbot Plus, Wireless Smart Light Switch Button Pusher Bot, Remote Control Smart Life Tuya App, Add Fingerbot Hub Make it Compatible Alexa and Google Home







## Smart Blind Curtain Series (WiFi/Zigbee/Bluetooth)

-

RSH-MC08

Open Close

RSH-MC22



Ve Free your I



Smart Blind Curtain Motorized – Smart Electric Blinds with Bluetooth/WiFi/Zigbee Remote Control, Solar Powered, Bluetooth/Zigbee Hub req