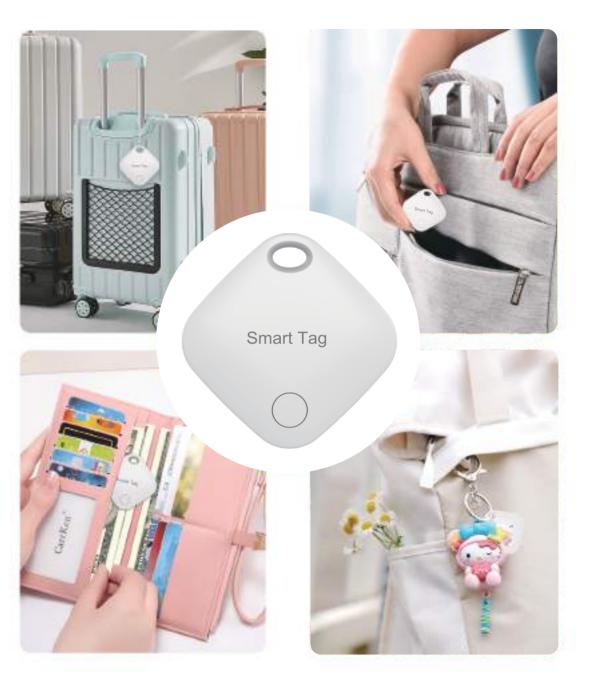

#### RSH-iTag11 Apple Find My Airtag

SmartTag Bluetooth Tracker & Item Locator for Keys, Wallets, Luggage, Pets