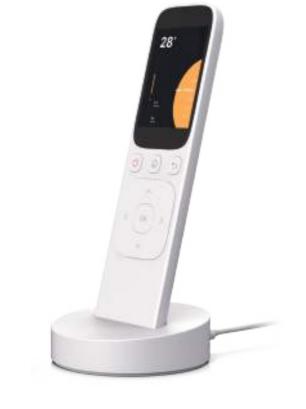

#### Handheld Central Controller (Wifi/Bluetooth/IR)

RSH-ZK01

The handheld smart screen is a mobile central control device that integrates handheld remote control functions.

- One-click linkage between smart and nonsmart devices
- Real-time scene synchronization
- More user-friendly operation, support touch screen and key control