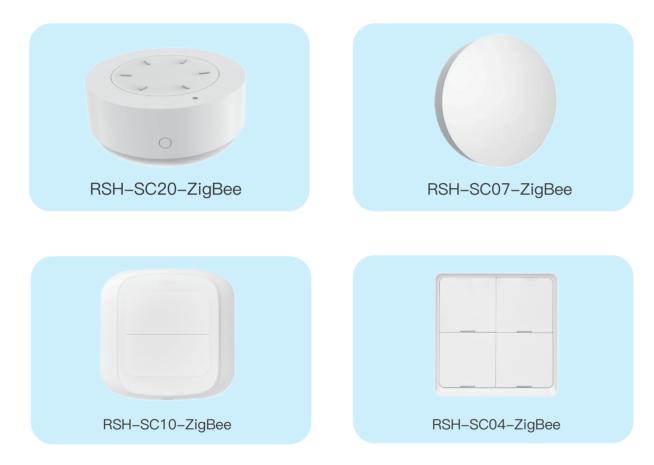

#### New Smart Sensor Series (Zigbee/WiFi)

Thermometer (RSH-TH10)

Motion Sensor Pro (RSH-MS11)

The First Tuya Solution door sensor with Scene switch

Contact Sensor (RSH-DS10)