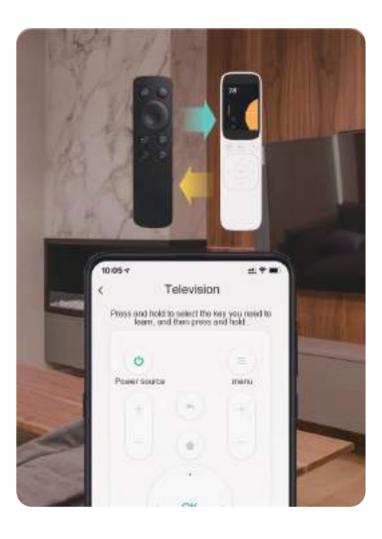

#### Handheld Central Controller (Wifi/Bluetooth/IR)

RSH-ZK01

The handheld smart screen is a mobile central control device that integrates handheld remote control functions.

- One-click linkage between smart and nonsmart devices
- Real-time scene synchronization
- More user-friendly operation, support touch screen and key control