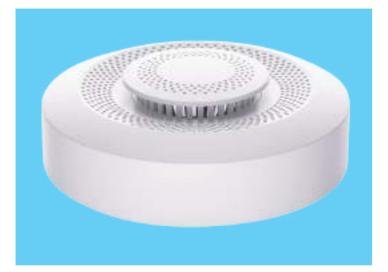

### Smart Air Quality Series (Zigbee/WiFi)

RSH–AirBox04–Zigbee

RSH-CO2V1-WiFi

In the home

Smart Air Quality (PM, CO2, VOC, Humidity, Temp, Pressure)

Air Quality Sensor High Version (PM/Co2/VOC/Pressure/Humidity/Temp)