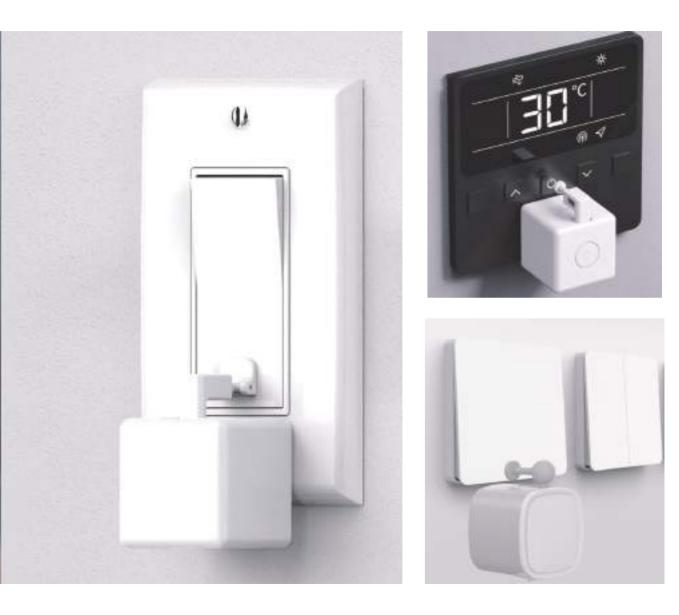

### Smart Fingerbot Series (Zigbee/Bluetooth)

Fingerbot-01-V2

Fingerbot-04

Smart Bluetooth Fingerbot Plus, Wireless Smart Light Switch Button Pusher Bot, Remote Control Smart Life Tuya App, Add Fingerbot Hub Make it Compatible Alexa and Google Home