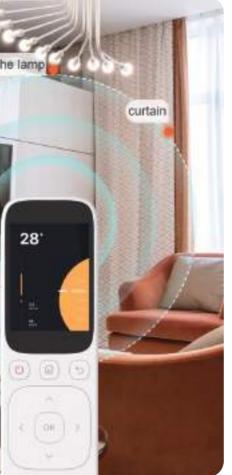

#### Handheld Central Controller (Wifi/Bluetooth/IR)

RSH-ZK01

The handheld smart screen is a mobile central control device that integrates handheld remote control functions.

- One-click linkage between smart and nonsmart devices
- Real-time scene synchronization
- More user-friendly operation, support touch screen and key control