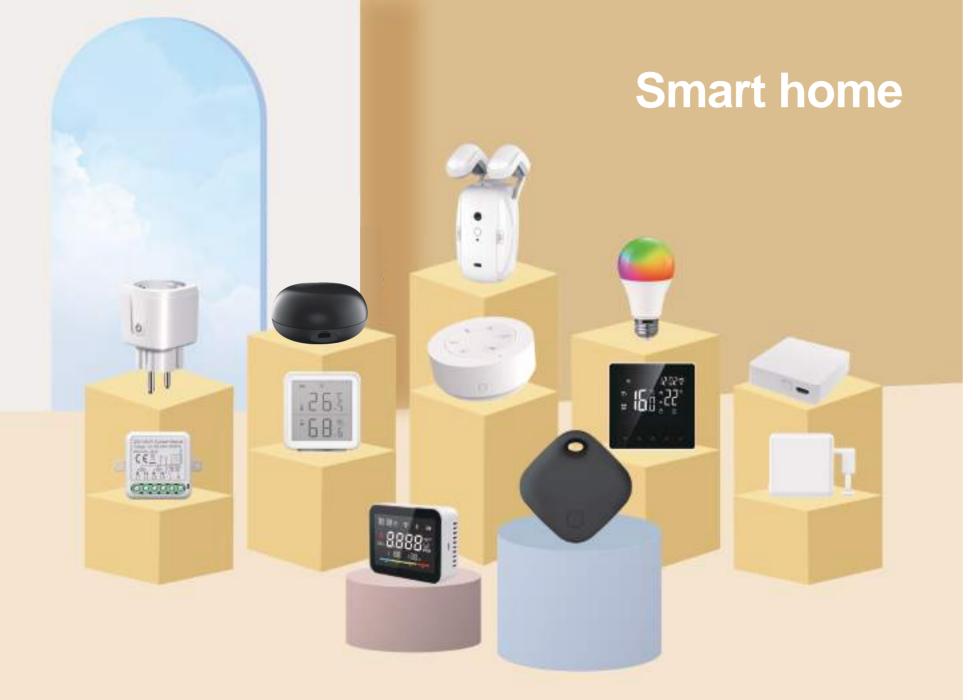

# **Company Profile**

RSH-TECH We Founded in 2008 and Located in ShenZhen. Covering an area of 2300 square meters and Total 80 employees. We focus on Smart home products. We have two brand RSH & Himojo. Our Main products is Smart Plug/Smart Sensor/Smart Tag/Muilty-Gateway (Zigbee+Bluetooth)/Smart Curtain Robot/Smart Fingerbot/Smart Breaker/Smart Scene panel

15yrs Industry experience

Serve Impeccable **Business Service**  **2300**m<sup>2</sup> Premium factory

15kinds Quality Inspections

**Best** Complete Certificate

OEM

Team Professional R&D team

Smart Tag Series (Find My only for Apple/ Bluetooth Smart Tag Android&IOS)