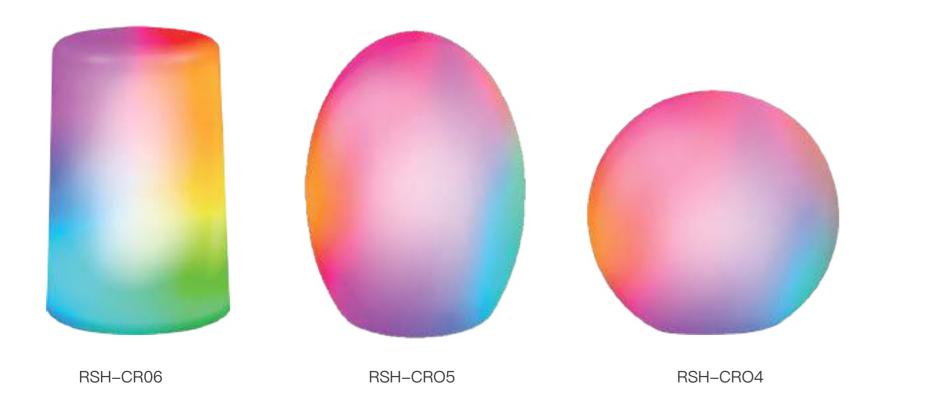

urtain Series (WiFi/Zigbee/Bluetooth)

-

RSH-MC08

Open Close

RSH-MC22



Ve Free your I



Smart Blind Curtain Motorized – Smart Electric Blinds with Bluetooth/WiFi/Zigbee Remote Control, Solar Powered, Bluetooth/Zigbee Hub required to Make it Compatible with Alexa & Google Home



# Voice control

Free your hands and make life more convenient

#### Timing automatic lifting

Set the opening and closing time of the curtain, and the curtain will automatically rise and fall









RSH-RV01

RSH-RV03

Mode Boost Menu

01

Salls & Desires

+

RSH-RV05

Smart Radiator Thermostat, Digital Heating Thermostat with Hub, Energy Saving, Schedule, Control on the Go via App, Alexa and Google Assistant, Easy Installation and Use











Smart Bulb Series (WiFi/Bluetooth Mesh/Zigbee)















The light beats with the music the colorful music world













1080P MEDIA BOX





4K 30FPS AD Player

Smart 4K Digital sinager Auto-play/Loops/Resume/Timming



4K 60FPS AD Player