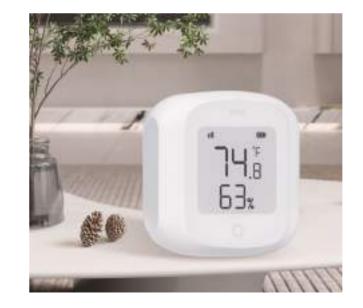

#### New Smart Sensor Series (Zigbee/WiFi)

Thermometer (RSH-TH10)

Motion Sensor Pro (RSH-MS11)

The First Tuya Solution door sensor with Scene switch

Contact Sensor (RSH-DS10)

## Smart Humidity Sensor Series (WiFi/Zigbee/Bluetooth)

RSH- TH03-WiFi