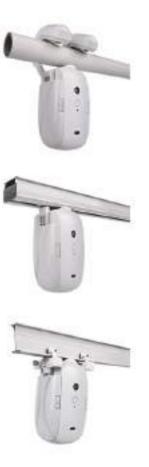

### Smart Curtain Robot Series (WiFi/Zigbee/Bluetooth)

Smart Curtain Robot Wireless App Automate Timer Control, Bluetooth & Zigbee Hub required to Make it Compatible with Alexa, Google Home