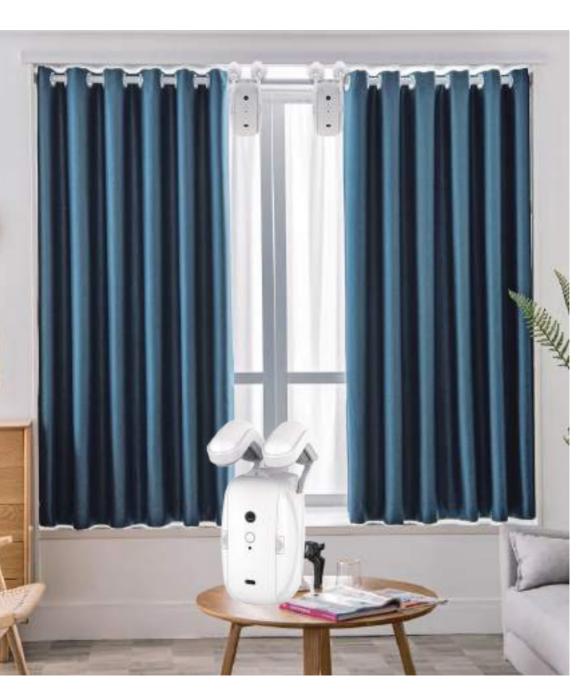

### Smart Curtain Robot Series (WiFi/Zigbee/Bluetooth)

Smart Curtain Robot Wireless App Automate Timer Control, Bluetooth & Zigbee Hub required to Make it Compatible with Alexa, Google Home