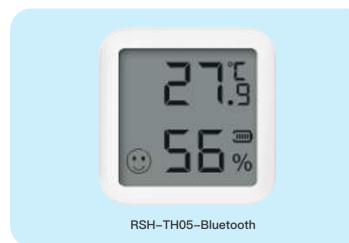

5 Smoke Sensor



RSH–zigbee–WL08 Water Sensor



RSH–WiFi–GS03 Gas Sensor









WiFi IR+ RF Control Hub for Smart Appliances via Voice and Smart Life/Tuya App, Compatible with Amazon Echo and Google Home







#### New Smart Sensor Series (Zigbee/WiFi)





Thermometer (RSH-TH10)



Motion Sensor Pro (RSH-MS11)





The First Tuya Solution door sensor with Scene switch





Contact Sensor (RSH-DS10)









### Smart Air Quality Series (Zigbee/WiFi)





RSH–AirBox04–Zigbee



RSH-CO2V1-WiFi



In the home

Smart Air Quality (PM, CO2, VOC, Humidity, Temp, Pressure)



Air Quality Sensor High Version (PM/Co2/VOC/Pressure/Humidity/Temp)



Air Quality Sensor ( Co2/Humidity/VOC)





The hotel

The office





## Smart Humidity Sensor Series (WiFi/Zigbee/Bluetooth)



RSH- TH03-WiFi



















#### Smart Scene Panel Swtich Series (WiFi/Zigbee)



Wireless Remote Control Smart Switch Wall Panel Transmitter,Requires Zigbee Hub,Smart Life/Tuya APP Remote Control, Wireless Button for Smart Home Devices and Scenes









Weather Clock 3–Day Weather Forecast Smart Weather Station Wireless Indoor Outdoor Thermometer Hygrometer Display for Home WiFi Temperature Humidity Gauge Atomic Alarm Clock









Smart Switch Breaker Series (WiFi/Zigbee)

Dimmer/Curtain/Switch(1gang-4gang)





#### **Small and Compact**

Tiny body suitable for various of mounting boxes



Smart Breaker Switch Wireless Remote Control Electrical for Household Appliances Compatible with Alexa DIY Your Home via Iphone Android Tuya App













WS029-IT

WS005-USA



WS022-USA&EU

WS008-AU



WS