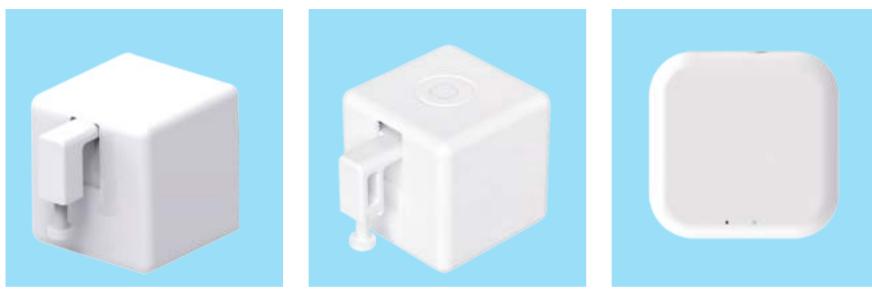

### Smart Fingerbot Series (Zigbee/Bluetooth)

Fingerbot-01-V2

Fingerbot-04

Smart Bluetooth Fingerbot Plus, Wireless Smart Light Switch Button Pusher Bot, Remote Control Smart Life Tuya App, Add Fingerbot Hub Make it Compatible Alexa and Google Home