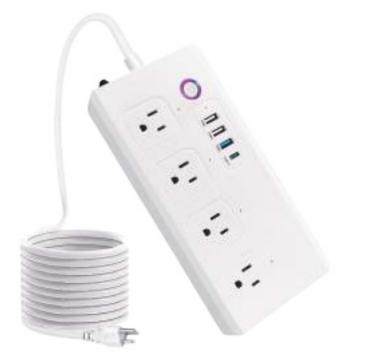

Control, Wireless Button for Smart Home Devices and Scenes









Weather Clock 3–Day Weather Forecast Smart Weather Station Wireless Indoor Outdoor Thermometer Hygrometer Display for Home WiFi Temperature Humidity Gauge Atomic Alarm Clock









Smart Switch Breaker Series (WiFi/Zigbee)

Dimmer/Curtain/Switch(1gang-4gang)





#### **Small and Compact**

Tiny body suitable for various of mounting boxes



Smart Breaker Switch Wireless Remote Control Electrical for Household Appliances Compatible with Alexa DIY Your Home via Iphone Android Tuya App













WS029-IT

WS005-USA



WS022-USA&EU

WS008-AU



WS007-EU+FR



WS021-EU



WS009-UK



Outdoor Plug–OP003(EU)

Alexa Smart Plug, Smart Outlet Bluetooth Mesh, Simple Set Up, Alexa App Remote Control, ETL & FCC Certified









WT026 (US/UK/AU/BR)



WT030 (EU/US/UK/AU/FR/IT)



#### 4 sockets and 3 USB ports 1 fast charging







### Smart Curtain Robot Series (WiFi/Zigbee/Bluetooth)







Smart Curtain Robot Wireless App Automate Timer Control, Bluetooth & Zigbee Hub required to Make it Compatible with Alexa, Google Home







### Smart Fingerbot Series (Zigbee/Bluetooth)





Fingerbot-01-V2

Fingerbot-04



Smart Bluetooth Fingerbot Plus, Wireless Smart Light Switch Button Pusher Bot, Remote Control Smart Life Tuya App, Add Fingerbot Hub Make it Compatible Alexa and Google Home







## Smart Blind Curtain Series (WiFi/Zigbee/Bluetooth)

-

RSH-MC08

Open Close

RSH-MC22



Ve Free your I



Smart Blind Curtain Motorized – Smart Electric Blinds with Bluetooth/WiFi/Zigbee Remote Control, Solar Powered, B