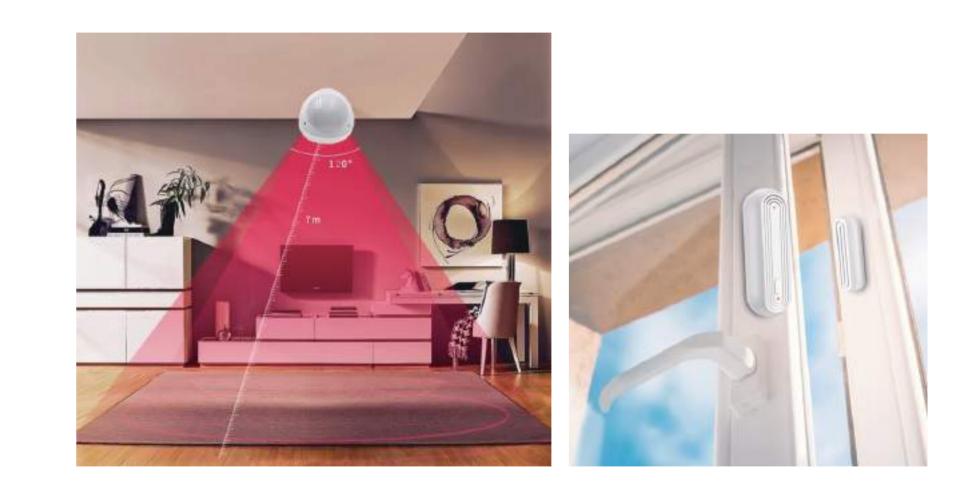

RSH–WiFi–DW03 Door Sensor

RSH–WiFi–MS02 PIR Sensor

RSH–Zigbee–M100 Human Presence Sensor

RSH–Zigbee–DS04 Door and Window Sensor

RSH–WiFi–SA08 Alarm Sensor

RSH–WiFi–SD05 Smoke Sensor

RSH–zigbee–WL08 Water Sensor

#### New Smart Sensor Series (Zigbee/WiFi)

Thermometer (RSH-TH10)

Motion Sensor Pro (RSH-MS11)

The First Tuya Solution door sensor with Scene switch

Contact Sensor (RSH-DS10)