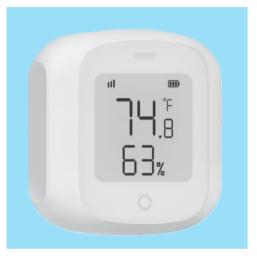

#### New Smart Sensor Series (Zigbee/WiFi)

Thermometer (RSH-TH10)

Motion Sensor Pro (RSH-MS11)

The First Tuya Solution door sensor with Scene switch

Contact Sensor (RSH-DS10)