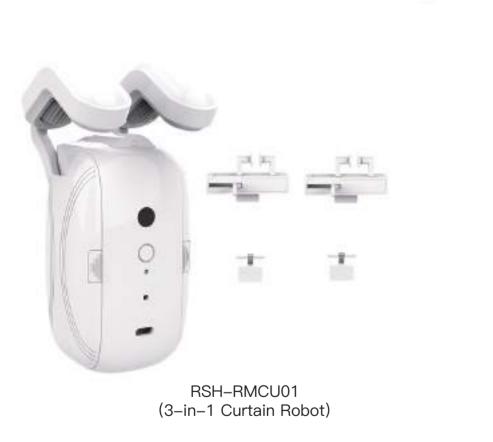

### Smart Curtain Robot Series (WiFi/Zigbee/Bluetooth)

Smart Curtain Robot Wireless App Automate Timer Control, Bluetooth & Zigbee Hub required to Make it Compatible with Alexa, Google Home