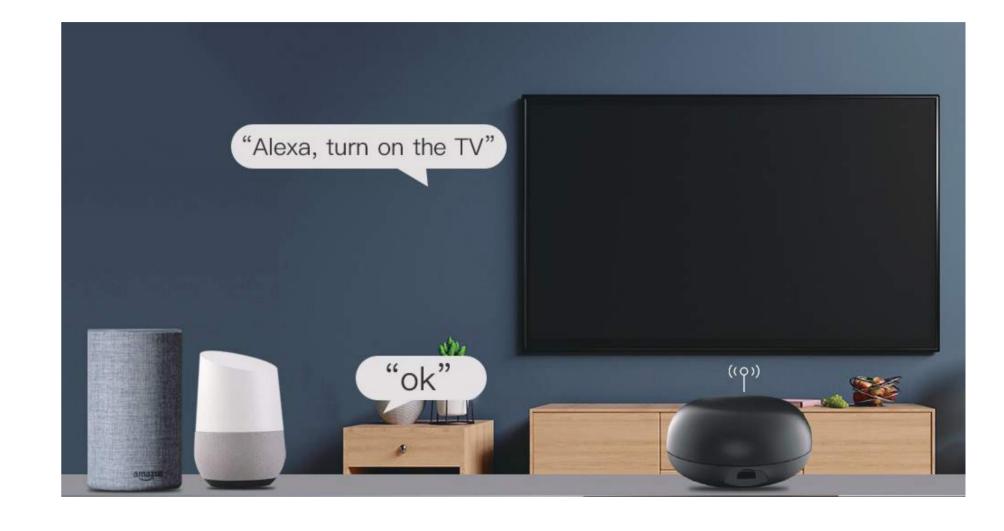

RSH–WiFi–GS03 Gas Sensor

WiFi IR+ RF Control Hub for Smart Appliances via Voice and Smart Life/Tuya App, Compatible with Amazon Echo and Google Home