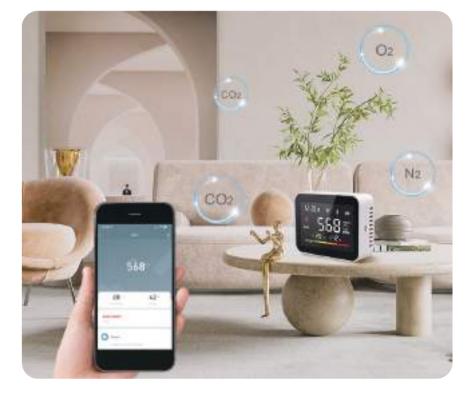

### Smart Air Quality Series (Zigbee/WiFi)

RSH–AirBox04–Zigbee

RSH-CO2V1-WiFi

In the home

Smart Air Quality (PM, CO2, VOC, Humidity, Temp, Pressure)

Air Quality Sensor High Version (PM/Co2/VOC/Pressure/Humidity/Temp)