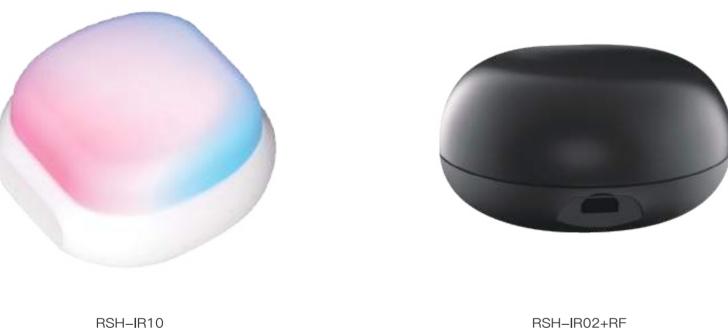

### Smart Gateway Series (Zigbee+Bluetooth/Zigbee/Bluetooth)

RSH-GW004

RSH-GW018

Intelligent linkage

Remote control

Mini body