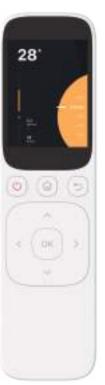

#### Handheld Central Controller (Wifi/Bluetooth/IR)

RSH-ZK01

The handheld smart screen is a mobile central control device that integrates handheld remote control functions.

- One-click linkage between smart and nonsmart devices
- Real-time scene synchronization
- More user-friendly operation, support touch screen and key control