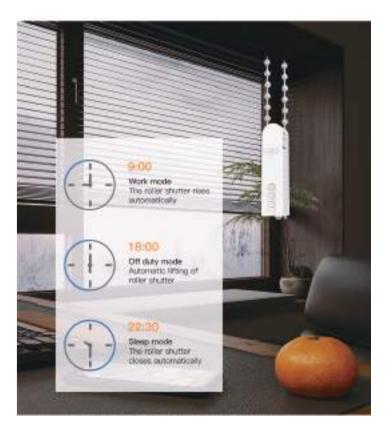

#### Timing automatic lifting

Set the opening and closing time of the curtain, and the curtain will automatically rise and fall

RSH-RV01

RSH-RV03

Mode Boost Menu

01

Salls & Desires

+