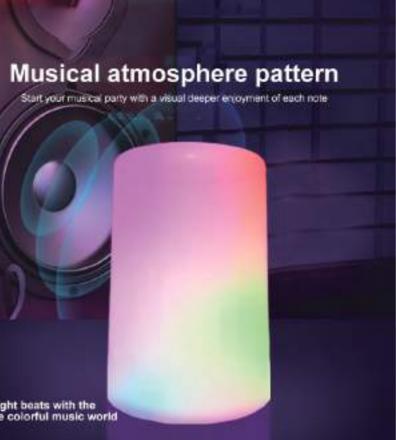

The light beats with the music the colorful music world

1080P MEDIA BOX

4K 30FPS AD Player

Smart 4K Digital sinager Auto-play/Loops/Resume/Timming

4K 60FPS AD Player