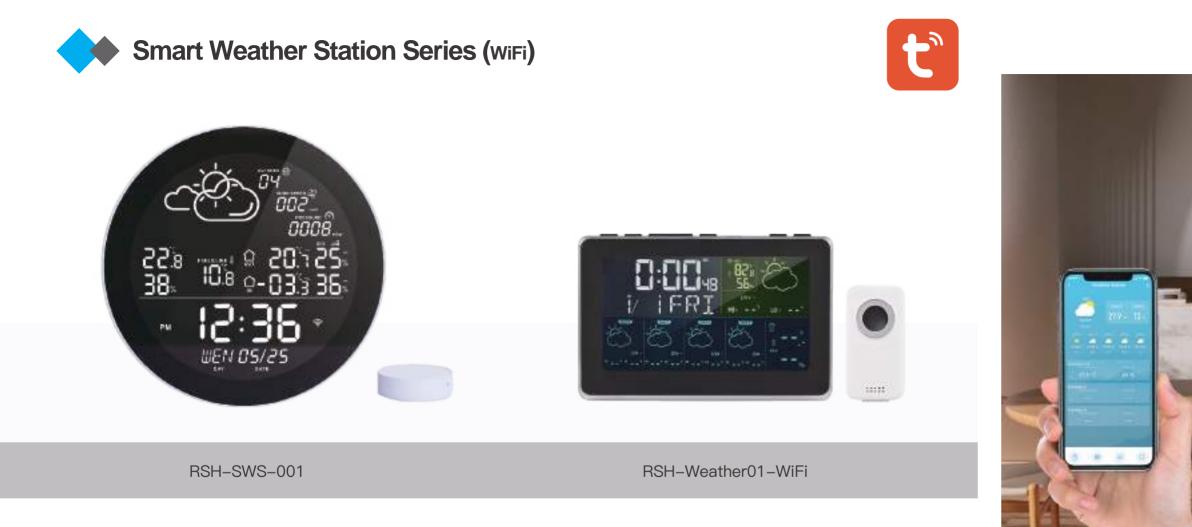

Weather Clock 3–Day Weather Forecast Smart Weather Station Wireless Indoor Outdoor Thermometer Hygrometer Display for Home WiFi Temperature Humidity Gauge Atomic Alarm Clock

Smart Switch Breaker Series (WiFi/Zigbee)