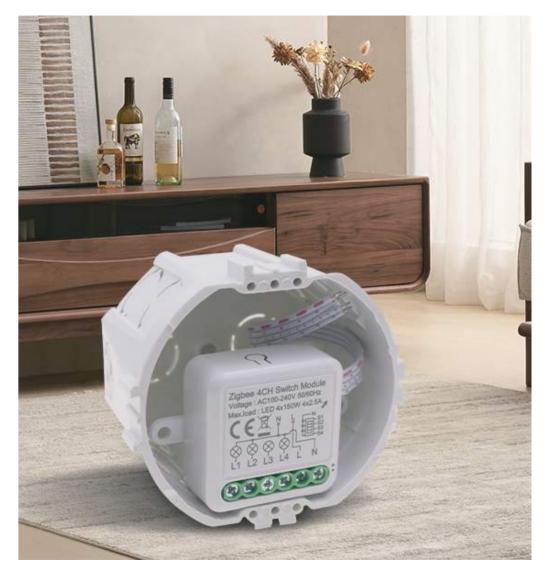

Weather Clock 3–Day Weather Forecast Smart Weather Station Wireless Indoor Outdoor Thermometer Hygrometer Display for Home WiFi Temperature Humidity Gauge Atomic Alarm Clock

Smart Switch Breaker Series (WiFi/Zigbee)

Dimmer/Curtain/Switch(1gang-4gang)

#### **Small and Compact**

Tiny body suitable for various of mounting boxes

Smart Breaker Switch Wireless Remote Control Electrical for Household Appliances Compatible with Alexa DIY Your Home via Iphone Android Tuya App