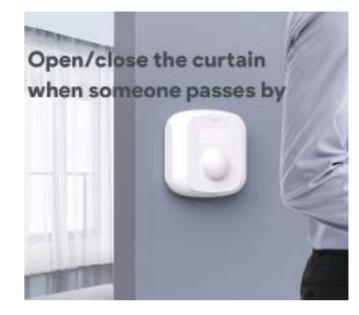

### Smart Curtain Robot Series (WiFi/Zigbee/Bluetooth)

Smart Curtain Robot Wireless App Automate Timer Control, Bluetooth & Zigbee Hub required to Make it Compatible with Alexa, Google Home

## Smart Blind Curtain Series (WiFi/Zigbee/Bluetooth)

-

RSH-MC08

Open Close

RSH-MC22

Ve Free your I

Smart Blind Curtain Motorized – Smart Electric Blinds with Bluetooth/WiFi/Zigbee Remote Control, Solar Powered, Bluetooth/Zigbee Hub required to Make it Compatible with Alexa & Google Home