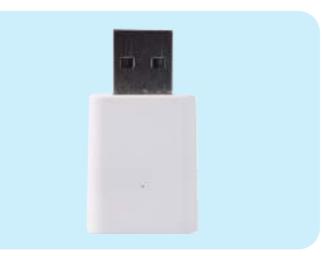

### Smart Gateway Series (Zigbee+Bluetooth/Zigbee/Bluetooth)

RSH-GW004

RSH-GW018

Intelligent linkage

Remote control

Mini body