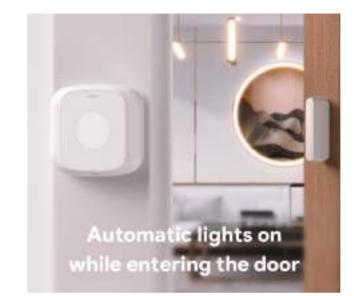

RSH–WiFi–DW03 Door Sensor

RSH–WiFi–MS02 PIR Sensor

RSH–Zigbee–M100 Human Presence Sensor

RSH–Zigbee–DS04 Door and Window Sensor

RSH–WiFi–SA08 Alarm Sensor

RSH–WiFi–SD05 Smoke Sensor

RSH–zigbee–WL08 Water Sensor

#### New Smart Sensor Series (Zigbee/WiFi)

Thermometer (RSH-TH10)

Motion Sensor Pro (RSH-MS11)

The First Tuya Solution door sensor with Scene switch

Contact Sensor (RSH-DS10)