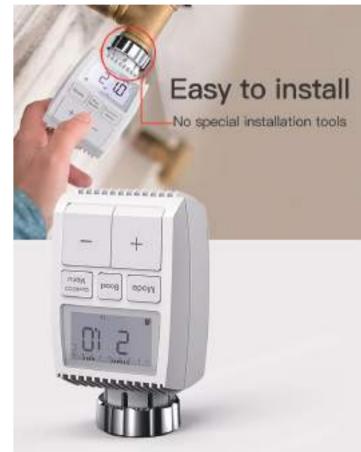

#### Timing automatic lifting

Set the opening and closing time of the curtain, and the curtain will automatically rise and fall

RSH-RV01

RSH-RV03

Mode Boost Menu

01

Salls & Desires

+

RSH-RV05

Smart Radiator Thermostat, Digital Heating Thermostat with Hub, Energy Saving, Schedule, Control on the Go via App, Alexa and Google Assistant, Easy Installation and Use

Smart Bulb Series (WiFi/Bluetooth Mesh/Zigbee)