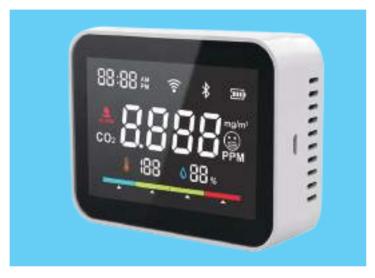

### Smart Air Quality Series (Zigbee/WiFi)

RSH–AirBox04–Zigbee

RSH-CO2V1-WiFi

In the home

Smart Air Quality (PM, CO2, VOC, Humidity, Temp, Pressure)

Air Quality Sensor High Version (PM/Co2/VOC/Pressure/Humidity/Temp)