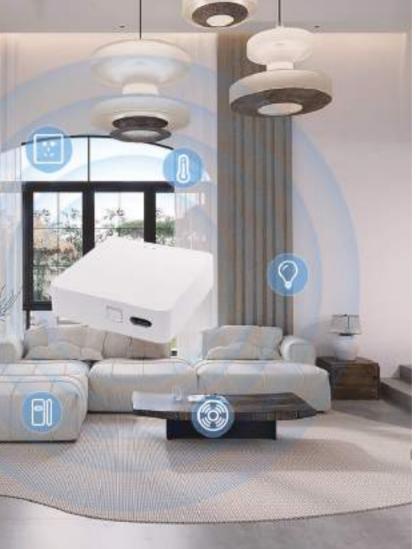

#### Handheld Central Controller (Wifi/Bluetooth/IR)

RSH-ZK01

The handheld smart screen is a mobile central control device that integrates handheld remote control functions.

- One-click linkage between smart and nonsmart devices
- Real-time scene synchronization
- More user-friendly operation, support touch screen and key control