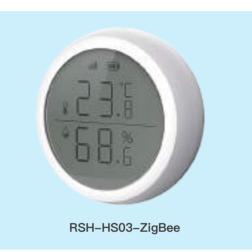

D05 Smoke Sensor



RSH–zigbee–WL08 Water Sensor



RSH–WiFi–GS03 Gas Sensor









WiFi IR+ RF Control Hub for Smart Appliances via Voice and Smart Life/Tuya App, Compatible with Amazon Echo and Google Home







#### New Smart Sensor Series (Zigbee/WiFi)





Thermometer (RSH-TH10)



Motion Sensor Pro (RSH-MS11)





The First Tuya Solution door sensor with Scene switch





Contact Sensor (RSH-DS10)









### Smart Air Quality Series (Zigbee/WiFi)





RSH–AirBox04–Zigbee



RSH-CO2V1-WiFi



In the home

Smart Air Quality (PM, CO2, VOC, Humidity, Temp, Pressure)



Air Quality Sensor High Version (PM/Co2/VOC/Pressure/Humidity/Temp)



Air Quality Sensor ( Co2/Humidity/VOC)





The hotel

The office





## Smart Humidity Sensor Series (WiFi/Zigbee/Bluetooth)



RSH- TH03-WiFi



















#### Smart Scene Panel Swtich Series (WiFi/Zigbee)



Wireless Remote Control Smart Switch Wall Panel Transmitter,Requires Zigbee Hub,Smart Life/Tuya APP Remote Control, Wireless Button for Smart Home Devices and Scenes









Weather Clock 3–Day Weather Forecast Smart Weather Station Wireless Indoor Outdoor Thermometer Hygrometer Display for Home WiFi Temperature Humidity Gauge Atomic Alarm Clock









Smart Switch Breaker Series (WiFi/Zigbee)

Dimmer/Curtain/Switch(1gang-4gang)





#### **Small and Compact**

Tiny body suitable for various of mounting boxes



Smart Breaker Switch Wireless Remote Control Electrical for Household Appliances Compatible with Alexa DIY Your Home via Iphone Android Tuya App













WS029-IT

WS005-USA



WS022-USA&EU

WS008-AU