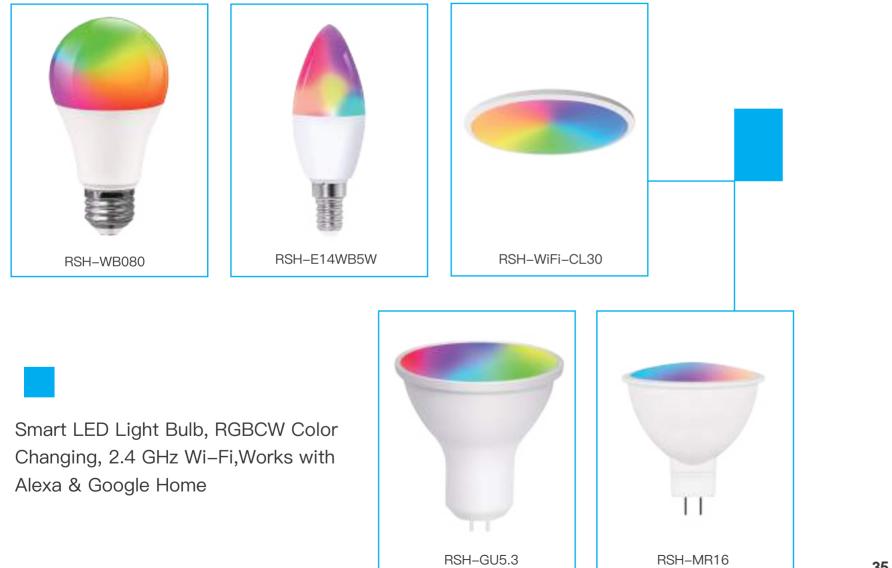

RSH-RV05

Smart Radiator Thermostat, Digital Heating Thermostat with Hub, Energy Saving, Schedule, Control on the Go via App, Alexa and Google Assistant, Easy Installation and Use

Smart Bulb Series (WiFi/Bluetooth Mesh/Zigbee)