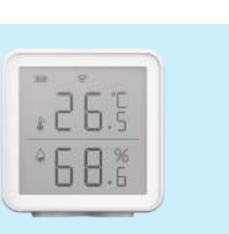

nsor



RSH–WiFi–SD05 Smoke Sensor



RSH–zigbee–WL08 Water Sensor



RSH–WiFi–GS03 Gas Sensor









WiFi IR+ RF Control Hub for Smart Appliances via Voice and Smart Life/Tuya App, Compatible with Amazon Echo and Google Home







#### New Smart Sensor Series (Zigbee/WiFi)





Thermometer (RSH-TH10)



Motion Sensor Pro (RSH-MS11)





The First Tuya Solution door sensor with Scene switch





Contact Sensor (RSH-DS10)









### Smart Air Quality Series (Zigbee/WiFi)





RSH–AirBox04–Zigbee



RSH-CO2V1-WiFi



In the home

Smart Air Quality (PM, CO2, VOC, Humidity, Temp, Pressure)



Air Quality Sensor High Version (PM/Co2/VOC/Pressure/Humidity/Temp)



Air Quality Sensor ( Co2/Humidity/VOC)





The hotel

The office





## Smart Humidity Sensor Series (WiFi/Zigbee/Bluetooth)



RSH- TH03-WiFi



















#### Smart Scene Panel Swtich Series (WiFi/Zigbee)



Wireless Remote Control Smart Switch Wall Panel Transmitter,Requires Zigbee Hub,Smart Life/Tuya APP Remote Control, Wireless Button for Smart Home Devices and Scenes









Weather Clock 3–Day Weather Forecast Smart Weather Station Wireless Indoor Outdoor Thermometer Hygrometer Display for Home WiFi Temperature Humidity Gauge Atomic Alarm Clock









Smart Switch Breaker Series (WiFi/Zigbee)

Dimmer/Curtain/Switch(1gang-4gang)





#### **Small and Compact**

Tiny body suitable for various of mounting boxes



Smart Breaker Switch Wireless Remote Control Electrical for Household Appliances Compatible with Alexa DIY Your Home via Iphone Android Tuya App













WS029-IT

WS005-USA



WS022-US