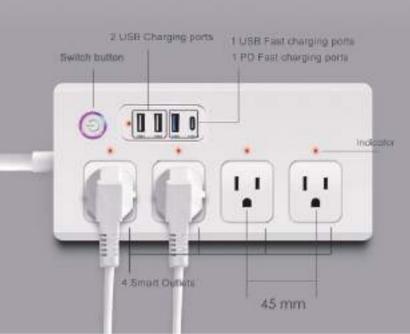

Scenes









Weather Clock 3–Day Weather Forecast Smart Weather Station Wireless Indoor Outdoor Thermometer Hygrometer Display for Home WiFi Temperature Humidity Gauge Atomic Alarm Clock









Smart Switch Breaker Series (WiFi/Zigbee)

Dimmer/Curtain/Switch(1gang-4gang)





#### **Small and Compact**

Tiny body suitable for various of mounting boxes



Smart Breaker Switch Wireless Remote Control Electrical for Household Appliances Compatible with Alexa DIY Your Home via Iphone Android Tuya App













WS029-IT

WS005-USA



WS022-USA&EU

WS008-AU



WS007-EU+FR



WS021-EU



WS009-UK



Outdoor Plug–OP003(EU)

Alexa Smart Plug, Smart Outlet Bluetooth Mesh, Simple Set Up, Alexa App Remote Control, ETL & FCC Certified









WT026 (US/UK/AU/BR)



WT030 (EU/US/UK/AU/FR/IT)



#### 4 sockets and 3 USB ports 1 fast charging







### Smart Curtain Robot Series (WiFi/Zigbee/Bluetooth)







Smart Curtain Robot Wireless App Automate Timer Control, Bluetooth & Zigbee Hub required to Make it Compatible with Alexa, Google Home







### Smart Fingerbot Series (Zigbee/Bluetooth)





Fingerbot-01-V2

Fingerbot-04



Smart Bluetooth Fingerbot Plus, Wireless Smart Light Switch Button Pusher Bot, Remote Control Smart Life Tuya App, Add Fingerbot Hub Make it Compatible Alexa and Google Home







## Smart Blind Curtain Series (WiFi/Zigbee/Bluetooth)

-

RSH-MC08

Open Close

RSH-MC22



Ve Free your I



Smart Blind Curtain Motorized – Smart Electric Blinds with Bluetooth/WiFi/Zigbee Remote Control, Solar Powered, Bluetooth/Zigbee Hub required to Make it Compatible w