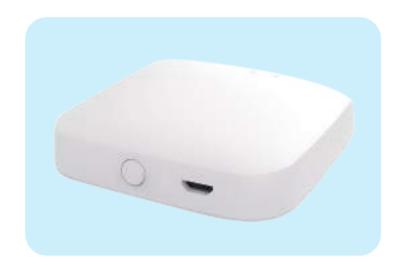

### Smart Gateway Series (Zigbee+Bluetooth/Zigbee/Bluetooth)

RSH-GW004

RSH-GW018

Intelligent linkage

Remote control

Mini body