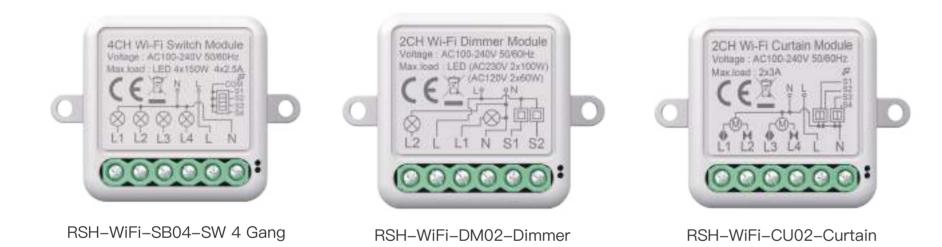

the home

Smart Air Quality (PM, CO2, VOC, Humidity, Temp, Pressure)



Air Quality Sensor High Version (PM/Co2/VOC/Pressure/Humidity/Temp)



Air Quality Sensor ( Co2/Humidity/VOC)





The hotel

The office





## Smart Humidity Sensor Series (WiFi/Zigbee/Bluetooth)



RSH- TH03-WiFi



















#### Smart Scene Panel Swtich Series (WiFi/Zigbee)



Wireless Remote Control Smart Switch Wall Panel Transmitter,Requires Zigbee Hub,Smart Life/Tuya APP Remote Control, Wireless Button for Smart Home Devices and Scenes









Weather Clock 3–Day Weather Forecast Smart Weather Station Wireless Indoor Outdoor Thermometer Hygrometer Display for Home WiFi Temperature Humidity Gauge Atomic Alarm Clock









Smart Switch Breaker Series (WiFi/Zigbee)

Dimmer/Curtain/Switch(1gang-4gang)





#### **Small and Compact**

Tiny body suitable for various of mounting boxes



Smart Breaker Switch Wireless Remote Control Electrical for Household Appliances Compatible with Alexa DIY Your Home via Iphone Android Tuya App













WS029-IT

WS005-USA



WS022-USA&EU

WS008-AU



WS007-EU+FR



WS021-EU



WS009-UK



Outdoor Plug–OP003(EU)

Alexa Smart Plug, Smart Outlet Bluetooth Mesh, Simple Set Up, Alexa App Remote Control, ETL & FCC Certified









WT026 (US/UK/AU/BR)



WT030 (EU/US/UK/AU/FR/IT)



#### 4 sockets and 3 USB ports 1 fast charging







### Smart Curtain Robot Series (WiFi/Zigbee/Bluetooth)







Smart Curtain Robot Wireless App Automate Timer Control, Bluetooth & Zigbee Hub required to Make it Compatible with Alexa, Google Home







### Smart Fingerbot S