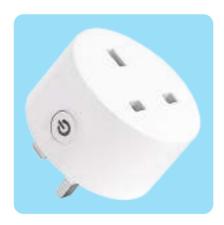

WS029-IT

WS005-USA

WS022-USA&EU

WS008-AU

WS007-EU+FR

WS021-EU

WS009-UK

Outdoor Plug–OP003(EU)